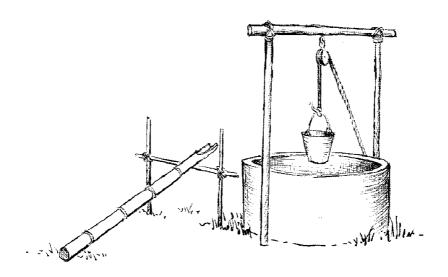

# Lama, ani tawngchow achi nachang kown?

Mami re-e saichow uowi lowk. Nami saichow hown tawngchow achi nachang kown.

#### Nami saichow hown achi natu kau kown. Tawngchow achi nachangla kau kown?

### Nami kau hown achi pawla tui kown. Tawngchow achi changla tui kown?

Nami tui hown dow achi lula ngeu-uua kown.

Tawkchedow a-u tawng kowi chow chang kowi?