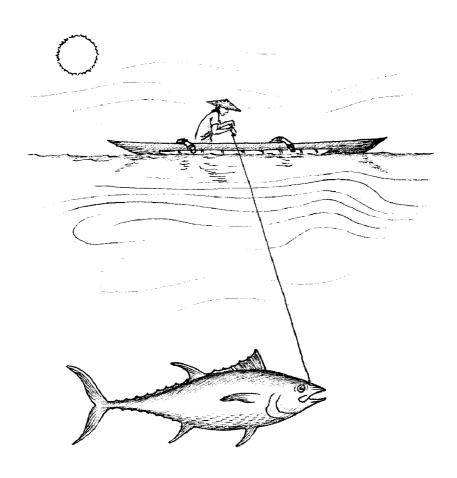

# Lama, ani tawngchow achi nachang kown?

Mami re-e saichow uowi lowk. Nami saichow hown tawngchow achi nachang kown.

### Nami kau hown achi pawla tui kown. Tawngchow achi changla tui kown?

Nami tui hown dow achi lula ngeu-uua kown.

Tawkchedow a-u tawng kowi chow chang kowi?