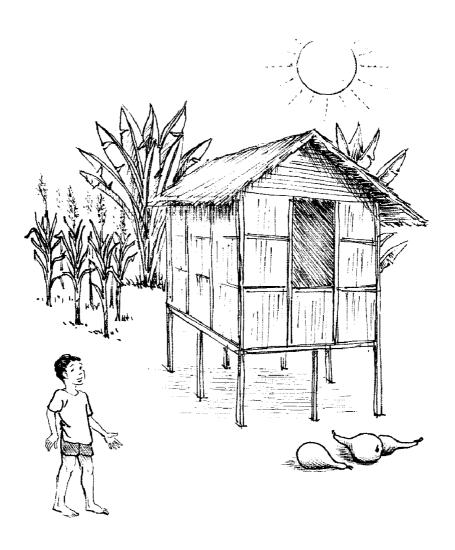

### A-u dow cham kowi üa khai. Üa kowi tawngchow kowchang?

Aia dow kowpaw anging chakkha chakkham.

Tawngiawng mih chakkham chow kowpaw enni?

Aia dow thua cha.

Aia dow ki thua cha now tawngchow chang kown?

Aia ki thua kung kowi naiawngun dow nadiaah kown.

Ki dia kung kowi tawngchow aia nachangah kown?

Ki dia kung kowi aia dow natungah kown. Ki tung kung kowi tawngchow nachangla kown?

Ki tung khowk now aia dow naengah kown.